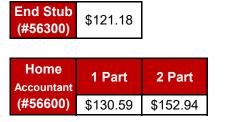

#### **DESKBOOK CHECK KIT:**

250 Checks, 60 Deposit Tickets, Binder

| Duplicate<br>(#56500) | \$158.82 |
|-----------------------|----------|
| Secretary<br>(#56200) | \$112.94 |
| Newport<br>(#56400)   | \$124.71 |